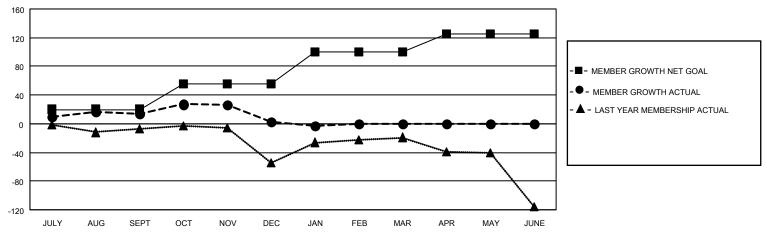

### GOALS AND ACTUAL MEMBERS CUMULATIVE

| DROPPED CLUBS: 1 |    | 20 CLUBS OF 59 ADDED 1 OR MORE<br>NEW MEMBERS | GENDER DISTRIBUTION             |              |     |
|------------------|----|-----------------------------------------------|---------------------------------|--------------|-----|
|                  |    | THE WINDER TO                                 | MALE                            | 886 (61.74%) |     |
| <u> </u>         |    |                                               | FEMALE                          | 549 (38.26%) |     |
| DROPPED MEMBERS  |    |                                               |                                 |              |     |
| DECEASED         | 9  | CLICK HERE FOR CUMULATIVE                     | TOTAL FAMILY UNIT MEMBERS       |              | 325 |
| CLUB CANCELLED   | 0  | MEMBERSHIP DATA                               | FAMILY MEMBERS PAYING HALF DUES |              |     |
| OTHER            | 79 |                                               |                                 |              | 170 |
| TOTAL            | 88 |                                               | 5020                            |              |     |

## District 16 J

| Clubs         |               |             |               | Members               |                          |                         |                                                    |  |
|---------------|---------------|-------------|---------------|-----------------------|--------------------------|-------------------------|----------------------------------------------------|--|
|               | RESULTS FOR   | R 2020-2021 |               | RESULTS FOR 2020-2021 |                          |                         |                                                    |  |
| QUARTER       | NEW CLUB GOAL | NEW CLUBS   | DROPPED CLUBS | QUARTER MEM           | /IBER GROWTH NET<br>GOAL | MEMBER GROWTH<br>ACTUAL | DROPPED<br>MEMBERS ACTUAL<br>(including transfers) |  |
| JULY/AUG/SEPT | 0             | 0           | 1             | JULY/AUG/SEPT         | 20                       | 45                      | 30                                                 |  |
| OCT/NOV/DEC   | 0             | 0           | 0             | OCT/NOV/DEC           | 35                       | 46                      | 51                                                 |  |
| JAN/FEB/MAR   | 0             | 0           | 0             | JAN/FEB/MAR           | 45                       | 2                       | 7                                                  |  |
| APR/MAY/JUNE  | 0             | 0           | 0             | APR/MAY/JUNE          | 25                       | 0                       | 0                                                  |  |