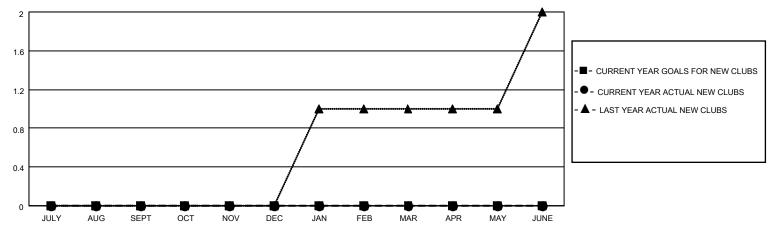

### GOALS AND ACTUAL NEW CLUBS CUMULATIVE

## District 16 J

| Clubs         |               |             |               | Members               |                          |                         |                                                    |  |
|---------------|---------------|-------------|---------------|-----------------------|--------------------------|-------------------------|----------------------------------------------------|--|
|               | RESULTS FOR   | R 2020-2021 |               | RESULTS FOR 2020-2021 |                          |                         |                                                    |  |
| QUARTER       | NEW CLUB GOAL | NEW CLUBS   | DROPPED CLUBS | QUARTER MEM           | /IBER GROWTH NET<br>GOAL | MEMBER GROWTH<br>ACTUAL | DROPPED<br>MEMBERS ACTUAL<br>(including transfers) |  |
| JULY/AUG/SEPT | 0             | 0           | 1             | JULY/AUG/SEPT         | 20                       | 45                      | 30                                                 |  |
| OCT/NOV/DEC   | 0             | 0           | 0             | OCT/NOV/DEC           | 35                       | 46                      | 51                                                 |  |
| JAN/FEB/MAR   | 0             | 0           | 0             | JAN/FEB/MAR           | 45                       | 2                       | 7                                                  |  |
| APR/MAY/JUNE  | 0             | 0           | 0             | APR/MAY/JUNE          | 25                       | 0                       | 0                                                  |  |